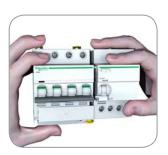

# Exclusive technology gives you the fastest, simplest, and most efficient earth leakage protection

A vital component of the **Acti 9 system**, QuickVigi installs quickly, easily, and directly on the circuit breaker terminals for robust earth leakage protection. Its innovative EverPlug<sup>™</sup> technology, exclusive to Schneider Electric, provides you and your customers with completely safe, IEC compliant installations. It simplifies installation and connection procedures, makeing your business more competitive.

#### Simple and smart

Connect your components in only three seconds. Just snap the QuickVigi to the circuit breaker – that's all it takes for instant and error-free connections.

- > Intuitive assembly a single click is all it takes to ensure fast, error-free linkages
- No screws, and no need to torque or retorque screw connections after electrical panel assembly
- > Vibration proof, stable