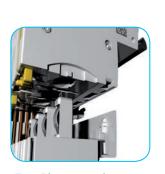

#### Efficient

QuickVigi was made especially for professionals who need a high-quality product designed to optimize their efficiency:

- > Faster installations for easier work and reduced costs
- > Easy, one-click assembly between the Vigi and the circuit breaker
- > Zero maintenance, no-wear connections

#### Simple and smart

Connect your components in only three seconds. Just snap the QuickVigi to the circuit breaker – that's all it takes for instant and error-free connections.

- > Intuitive assembly a single click is all it takes to ensure fast, error-free linkages
- No screws, and no need to torque or retorque screw connections after electrical panel assembly
- > Vibration proof, stable