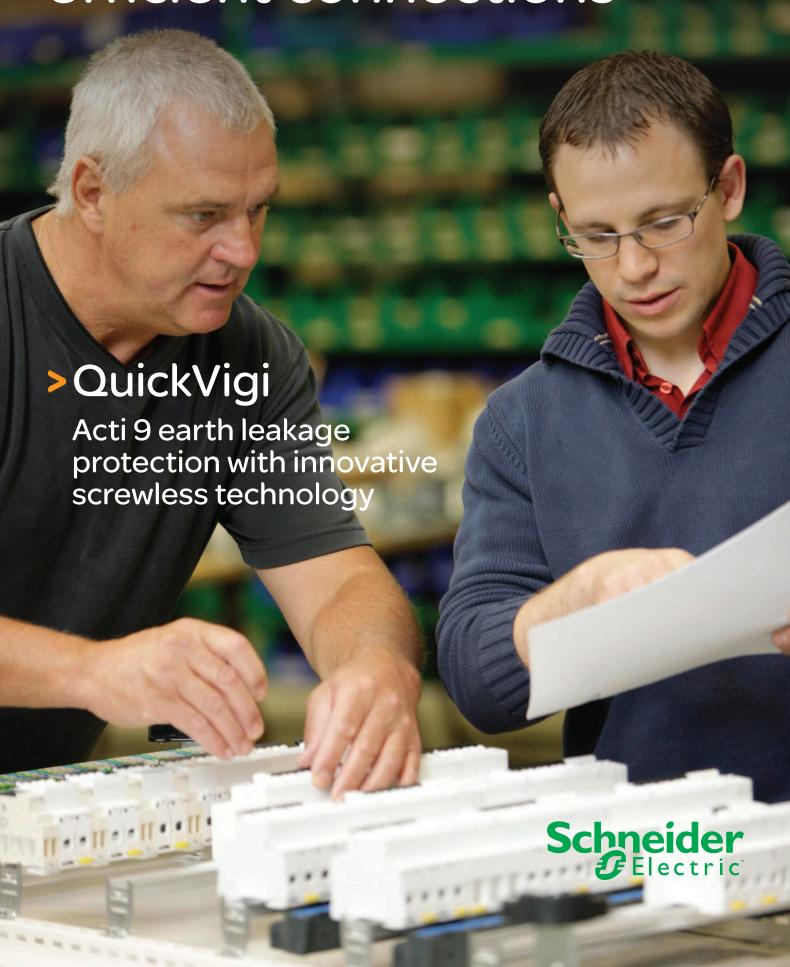

EverPlug screwless technology for fast, safe, efficient connections

3 seconds to connect

100%

safe for installers and users

70%

time saved on installation

#### Simple and smart

Connect your components in only three seconds. Just snap the QuickVigi to the circuit breaker – that's all it takes for instant and error-free connections.

- > Intuitive assembly a single click is all it takes to ensure fast, error-free linkages
- No screws, and no need to torque or retorque screw connections after electrical panel assembly
- > Vibration proof, stable